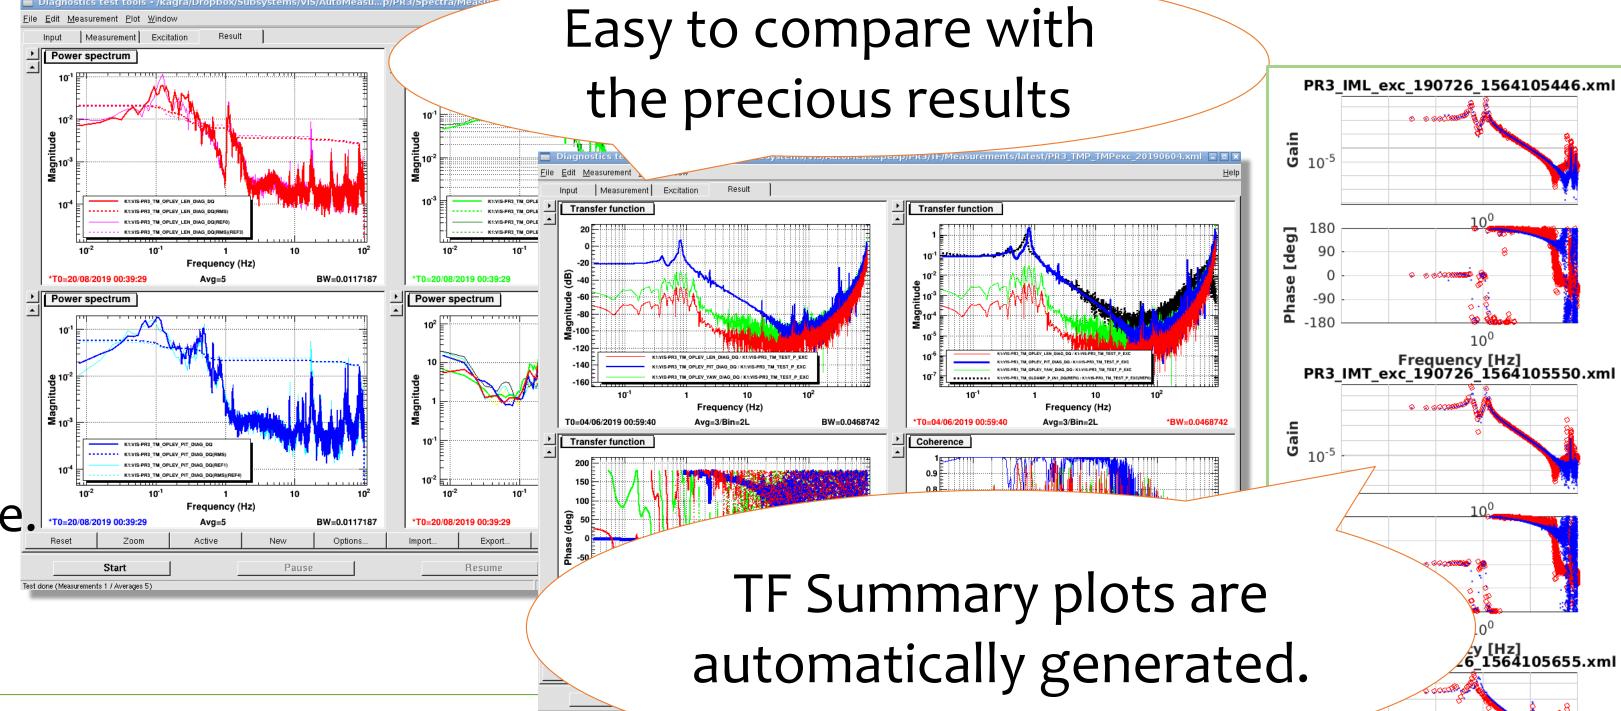

#### Auto measurement

In order to let you know the current suspension status easily, we prepared the template files for the measurements. The templates and measured date is stored in the directory: /kagra/Dropbox/Subsystems/VIS/AutoMeasurement/.

#### Spectra measurement

Sitemap → VIS → overview Find this icon ↓