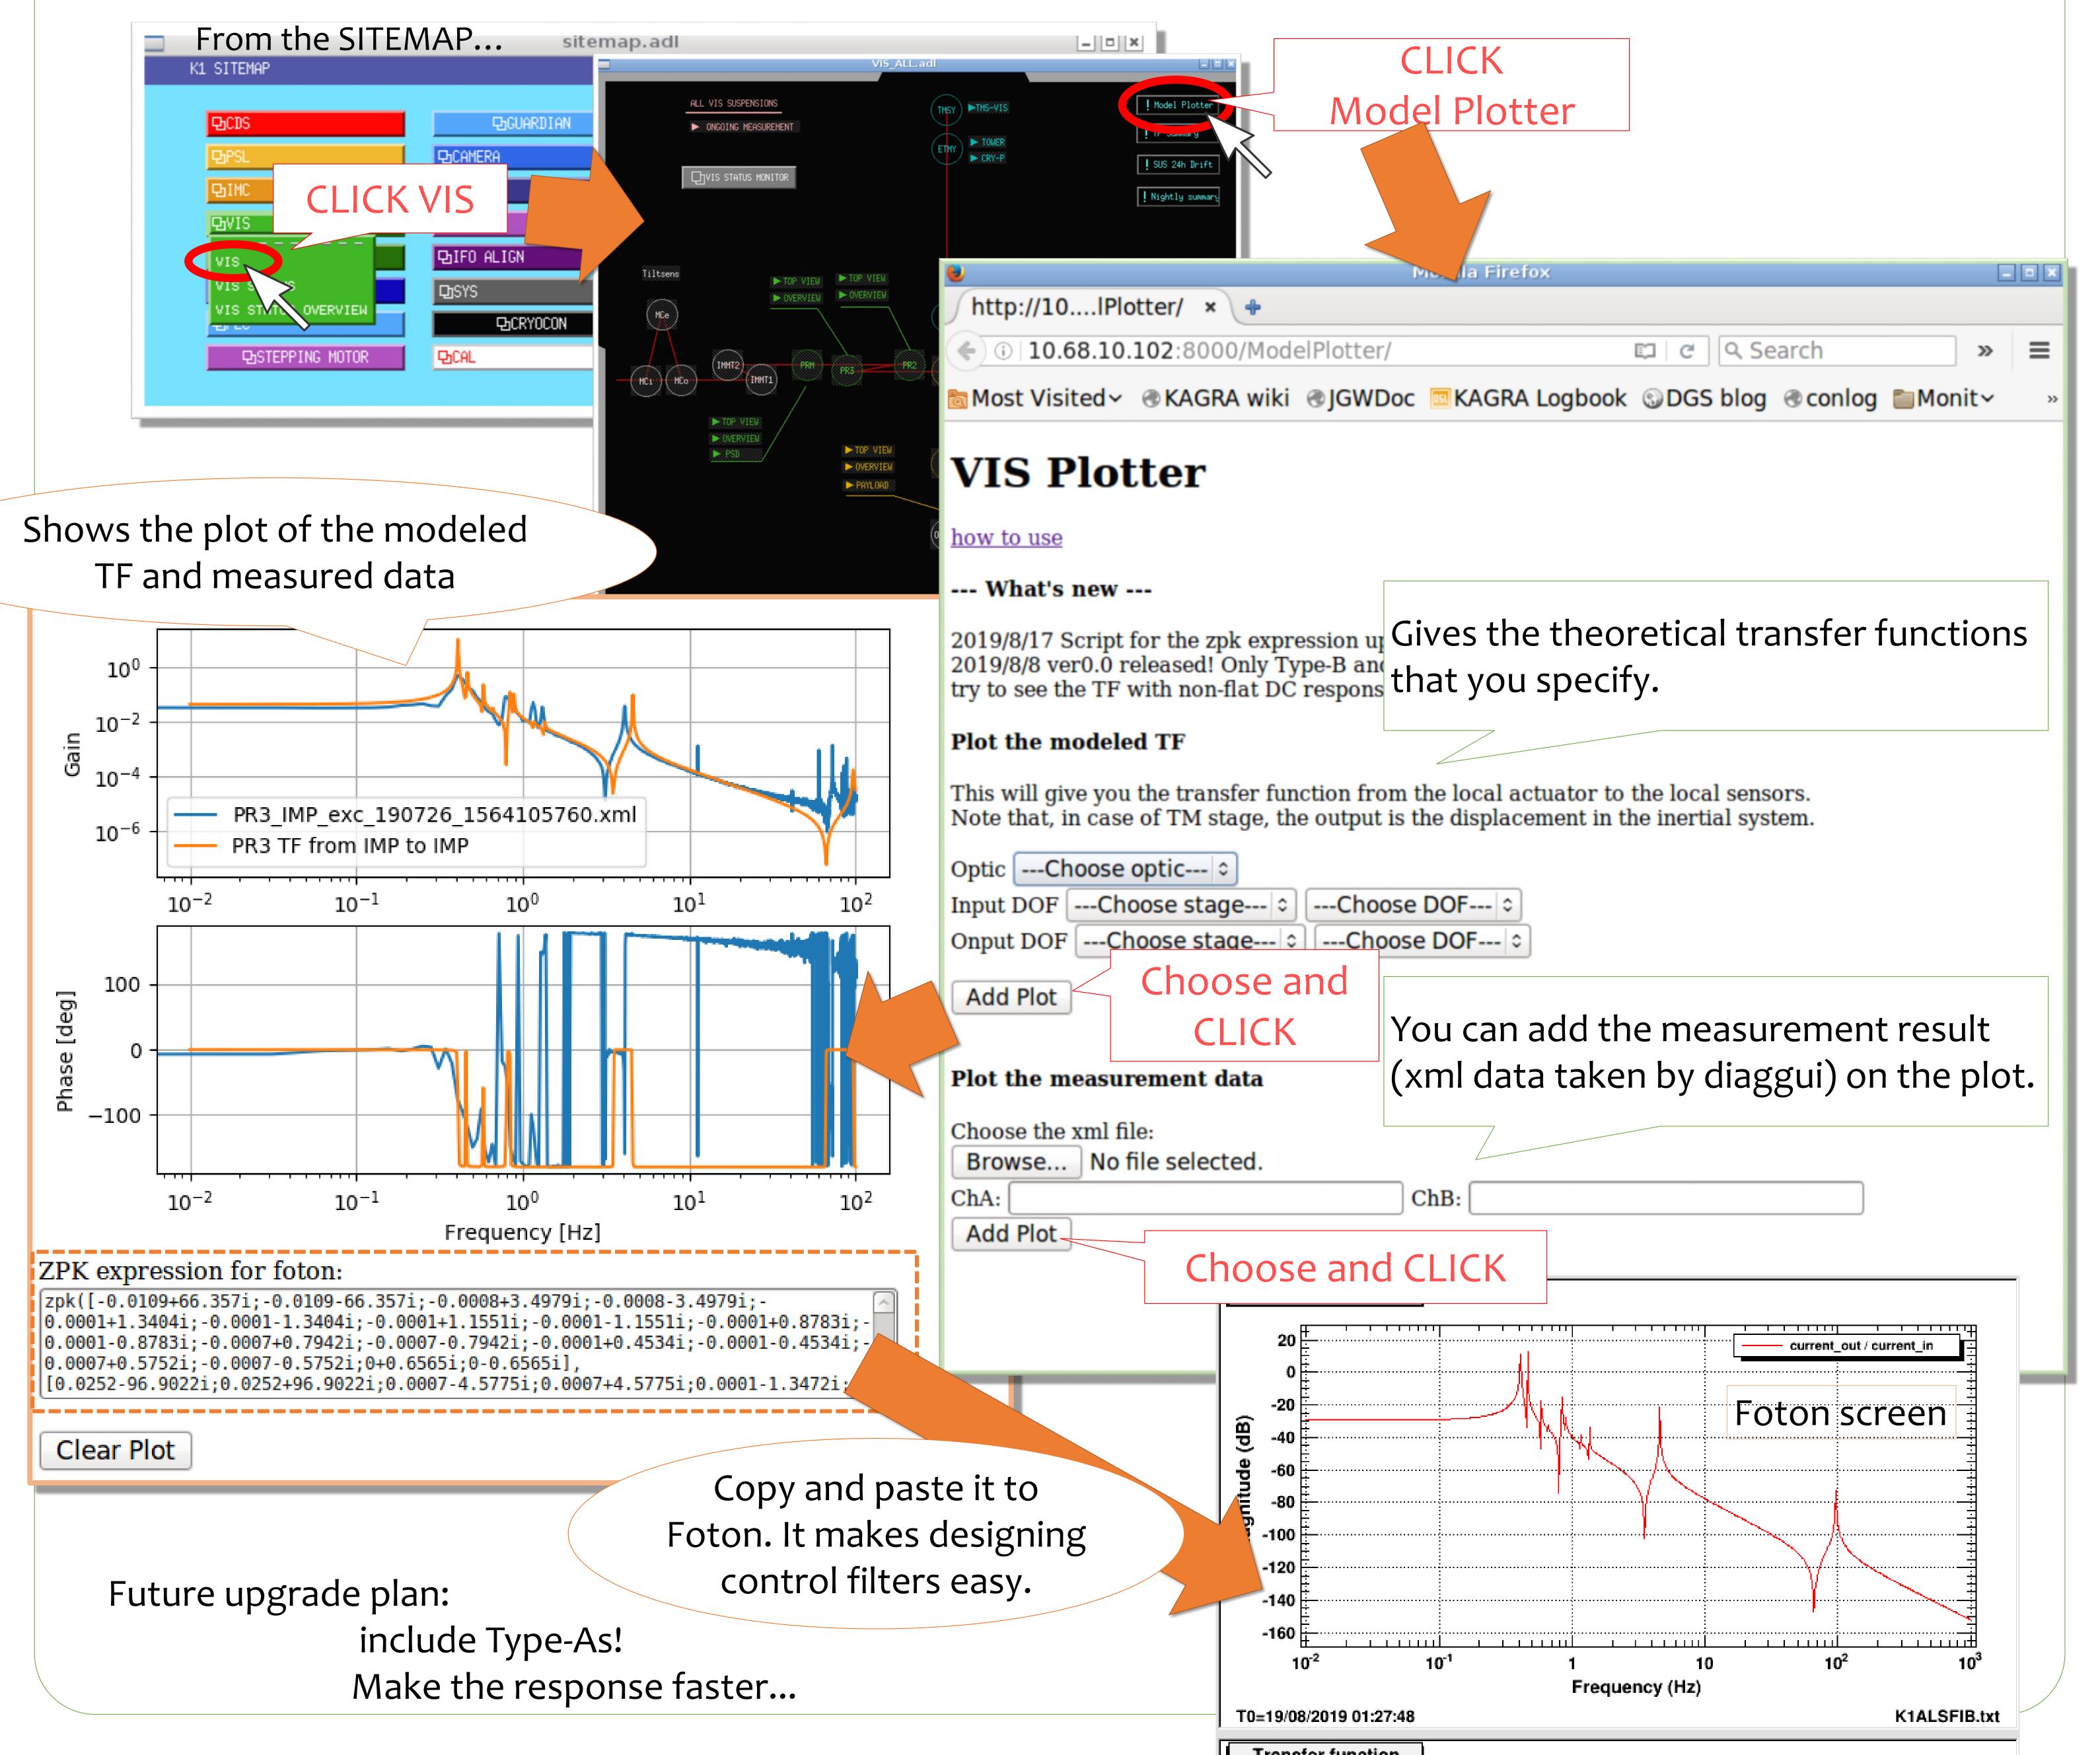

### Model plotter

It is a web app to give you the modeled suspension response. It is very easy to use (I think)!