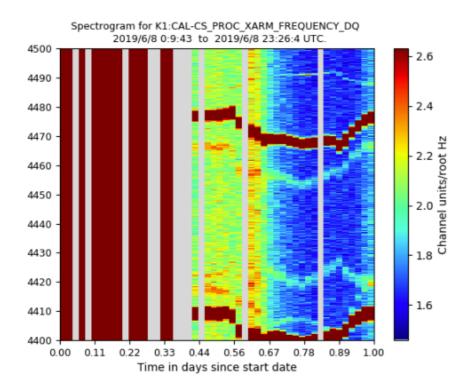

#### Fscan links:

CAL\_PROC

CAV\_REFL

CAV\_TRANS

FSS\_CTR

IMC\_SERVO

FSS\_ERR

PMC\_ERR