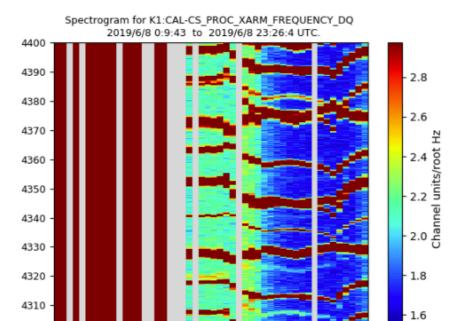

#### Fscan links:

CAL\_PROC

CAV\_REFL

CAV\_TRANS

FSS\_CTR

IMC\_SERVO

FSS\_ERR

PMC\_ERR