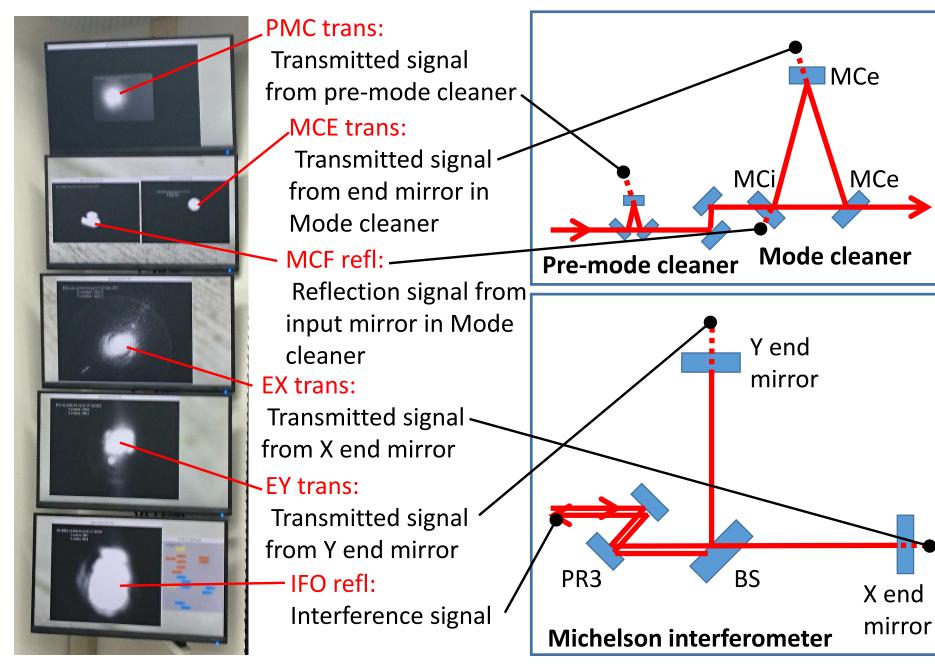

MC OptLev, MC Trans: Optical lever signals in MCi, MCe, and MCo. And MCe transmitted signal

 LSC refl: Interference signal

## **CCD** Monitor