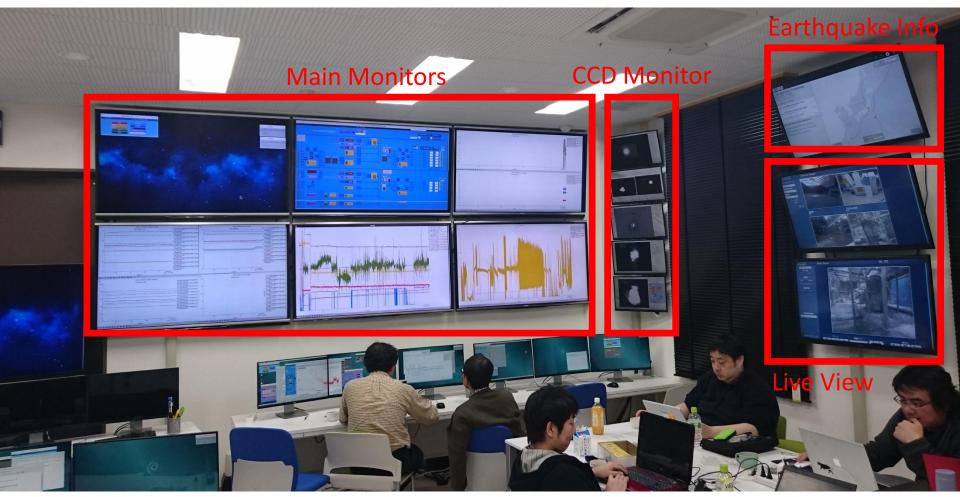

## KAGRA Control Room Appearance (tentative) This is control room for KAGRA.

Main Monitor: You can check interferometer condition, temperature, humidity in KAGRA site. CCD Monitor: You can check output of CCD cameras. Earthquake Info (USGS website): You can monitor earthquakes around Japan. Live View: You can see live views in KAGRA site.

## Main Monitors

MC Control Monitor: Control settings in mode cleaner

## **CCD** Monitor