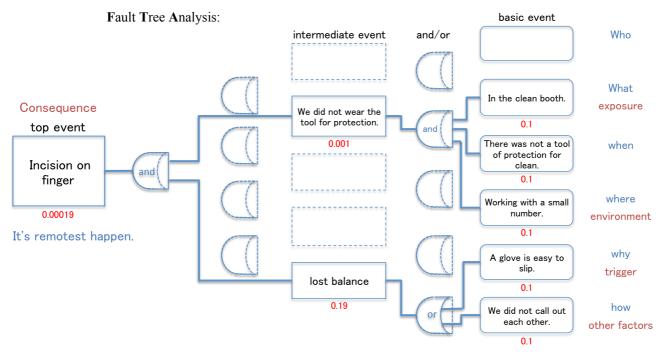

| Location:                                                                                                                                                                       |             | Analyst:     |  |  |  |  |
|---------------------------------------------------------------------------------------------------------------------------------------------------------------------------------|-------------|--------------|--|--|--|--|
| Center of the KAGRA site.                                                                                                                                                       | 2015/Oct/22 | R. Takahashi |  |  |  |  |
| Task description:                                                                                                                                                               | -           |              |  |  |  |  |
| A metal plate weighting about 30kg had been manually moved on to 2 persons.                                                                                                     |             |              |  |  |  |  |
| Event description:                                                                                                                                                              |             |              |  |  |  |  |
| A person lost balance at the time, the metal plate fell down about several cm. Then the person caught his finger between the plate and stand, and was injured with an incision. |             |              |  |  |  |  |
| What is the keyword to express the event that you found?                                                                                                                        |             |              |  |  |  |  |

Human damages: incision on finger.

## Risk Control:

The risk reduction measure that I suggest is ...

Always make verbal contact/oral confirmation when moving and/or handing materials.

When handling heavy materials, wear leather gloves at the least (under rubber gloves, or in place of rubber gloves) even for work within the clean booth.

Do not work with small number of people.

Have safety shoes available for the clean booth.