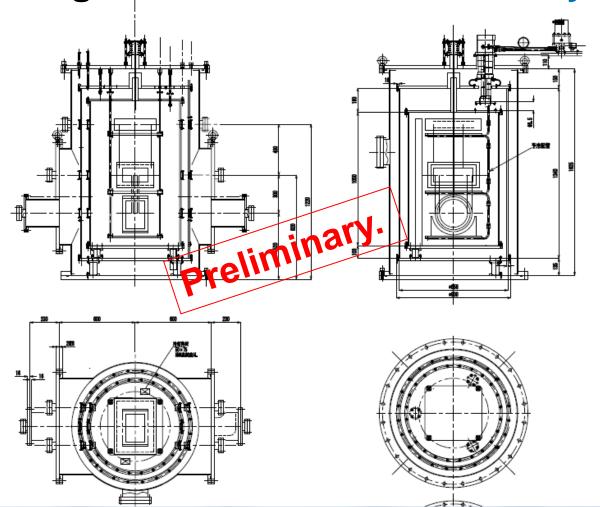

# 1/4 Cryostat

Design and discussion for 1/4 cryostat

to check payload is in progress.
Bid (for parts)
was opened.
Manufacture
starts soon.