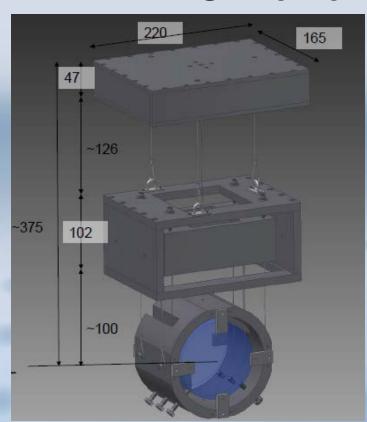

# 1/4 Cryostat

Design and discussion for 1/4 cryostat

to check payload is in progress.
Bid (for parts)
was opened.
Manufacture
starts soon.