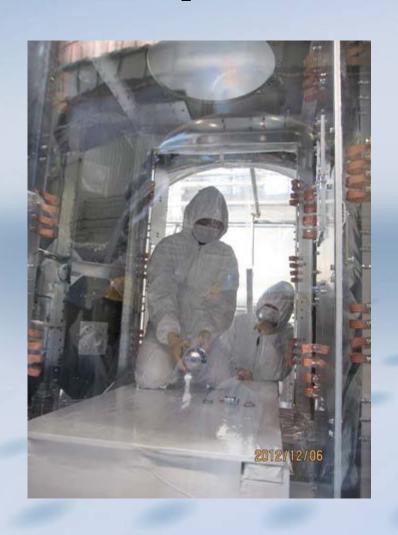

### Experiments in Toshiba

1/2 dummy payload with sapphire dummy mirror

S. Koike

Half size
Hollow masses
(~5 kg)
DLC coating
Sapphire bulk as
dummy mirror

Preparation is in progress.