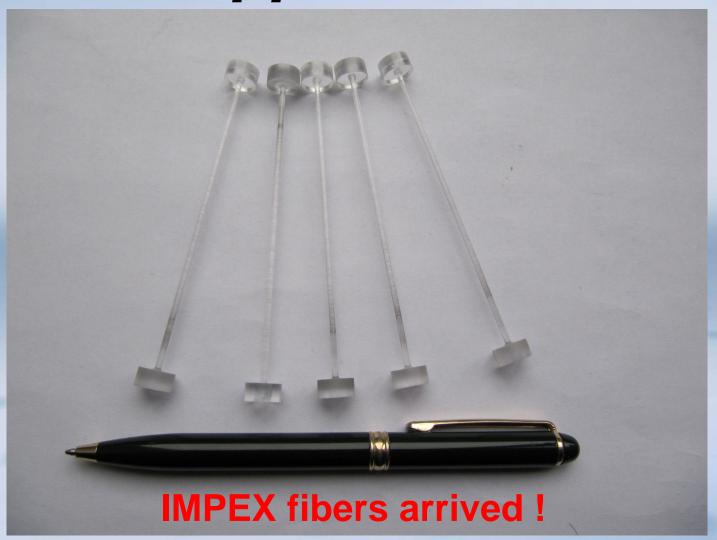

# 1/4 Cryostat

Design and discussion for 1/4 cryostat



to check payload is in progress.
Bid (for parts)
was opened.
Manufacture
starts soon.

## Experiments in Toshiba

Metal sphere with and without DLC coating They are prepared (Y. Sakakibara and D. Chen)!





## Experiments in Toshiba





D. Chen

### Experiments in Toshiba

1/2 dummy payload with sapphire dummy mirror

S. Koike

Half size
Hollow masses
(~5 kg)
DLC coating
Sapphire bulk as
dummy mirror

Preparation is in progress.



# Cryogenic accelerometer

Measurement in air: Output agrees with that of RION.

#### **Cryogenic test**

before Toshiba experiment

(a) Vacuum chamber test : OK

(b)Cryocooler: Troubles.

Adapter for new cryocooler is being prepared.

D. Chen



# Sapphire fiber