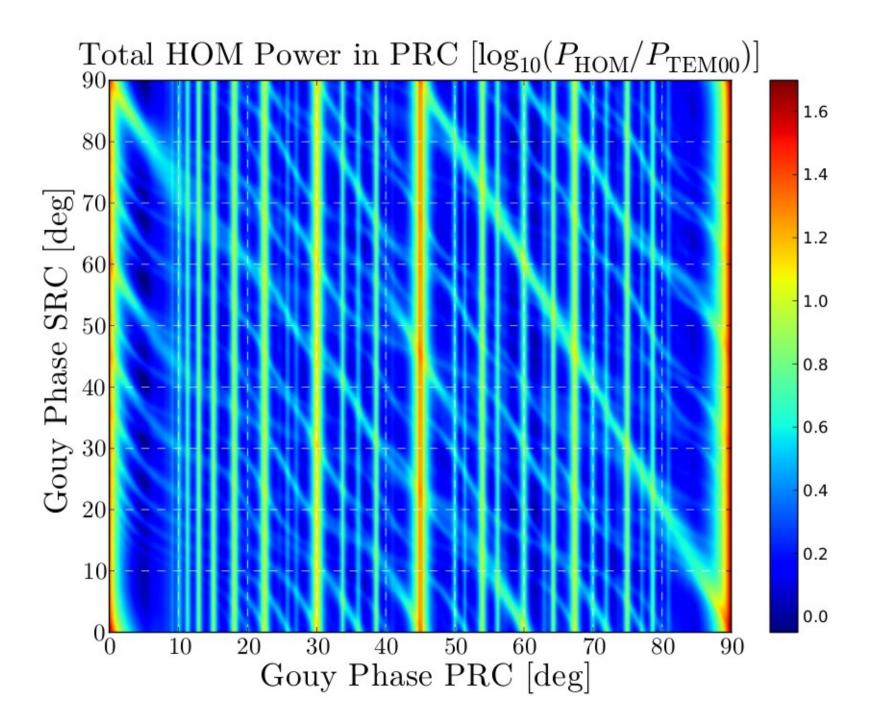

### Recent Progress in the Main Interferometer Subsystem

- MIF Design Document
- Recycling Cavity Gouy Phase Optimization
  - Is 20 deg really good?
  - For PRC closer to 90 deg is better for arm WFS signals
  - WFS signal separation (Michimura)
- Finalizing optical layout
  - Non-sequential ray tracing
  - Optimize the ITM/BS wedge angles
- iLIGO TMs for iKAGRA?
  - Wedge angle is too different
  - Re-polish the AR surface ?